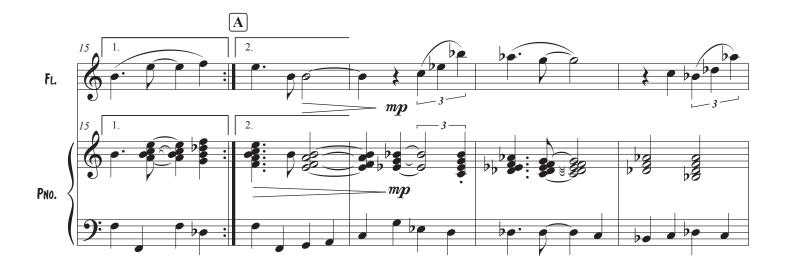

## Evans Essence

Instrumentation: Flute, piano

Duration: ca. 7:00

"Evans Essence" was originally a jazz lead sheet I composed for guitarist LH Dickert. I later realized the lead sheet for solo piano for my sister-in-law, Masako, and her husband Akihiko on the occasion of their wedding. It was performed by Tomoko Deguchi, sister of the bride, as part of the wedding ceremony. Tomoko later performed the piano version at Winthrop University as part of a music faculty recital where my friend Jill O'Neill heard the performance and asked for a piano and flute version of Evans Essence. The result is an extended version featuring solos for both piano and flute.