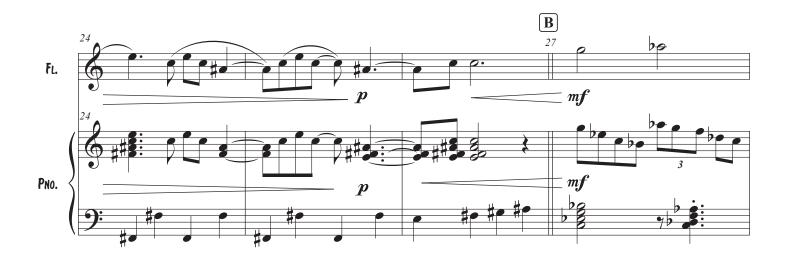

## Evans Essence

Instrumentation: Flute, piano

Duration: ca. 7:00

"Evans Essence" was originally a jazz lead sheet I composed for guitarist LH Dickert. I later realized the lead sheet for solo piano for my sister-in-law, Masako, and her husband Akihiko on the occasion of their wedding. It was performed by Tomoko Deguchi, sister of the bride, as part of the wedding ceremony. Tomoko later performed the piano version at Winthrop University as part of a music faculty recital where my friend Jill O'Neill heard the performance and asked for a piano and flute version of Evans Essence. The result is an extended version featuring solos for both piano and flute.