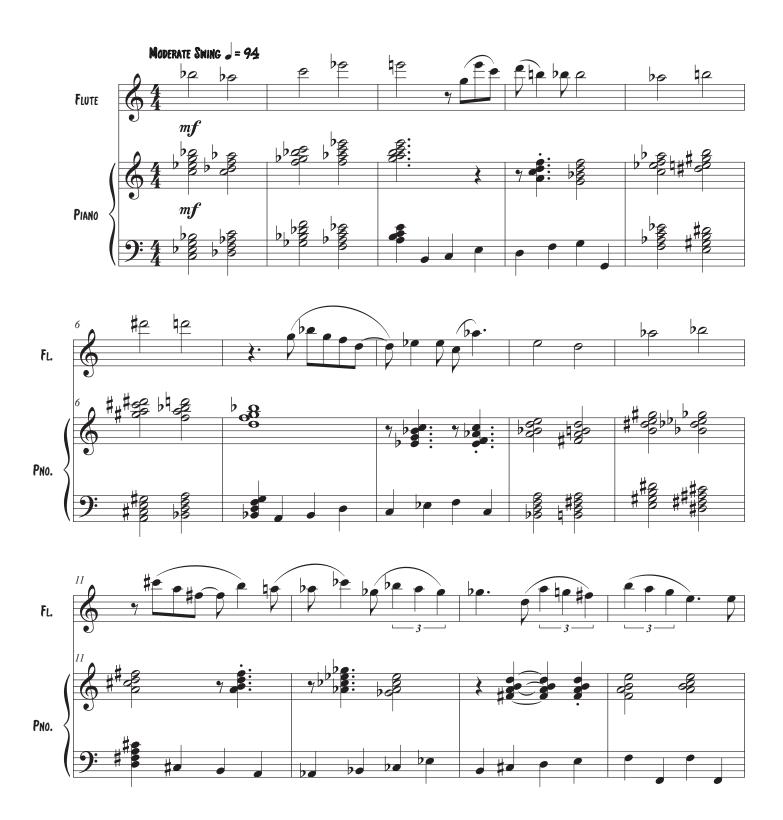

## Evans Essence

Instrumentation: Flute, piano

Duration: ca. 7:00

"Evans Essence" was originally a jazz lead sheet I composed for guitarist LH Dickert. I later realized the lead sheet for solo piano for my sister-in-law, Masako, and her husband Akihiko on the occasion of their wedding. It was performed by Tomoko Deguchi, sister of the bride, as part of the wedding ceremony. Tomoko later performed the piano version at Winthrop University as part of a music faculty recital where my friend Jill O'Neill heard the performance and asked for a piano and flute version of Evans Essence. The result is an extended version featuring solos for both piano and flute.