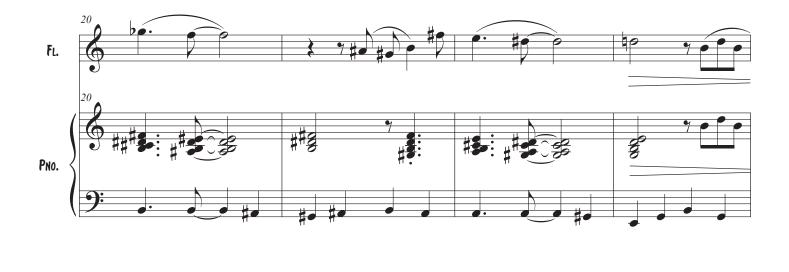

## Evans Essence

Instrumentation: Flute, piano

Duration: ca. 7:00

"Evans Essence" was originally a jazz lead sheet I composed for guitarist LH Dickert. I later realized the lead sheet for solo piano for my sister-in-law, Masako, and her husband Akihiko on the occasion of their wedding. It was performed by Tomoko Deguchi, sister of the bride, as part of the wedding ceremony. Tomoko later performed the piano version at Winthrop University as part of a music faculty recital where my friend Jill O'Neill heard the performance and asked for a piano and flute version of Evans Essence. The result is an extended version featuring solos for both piano and flute.